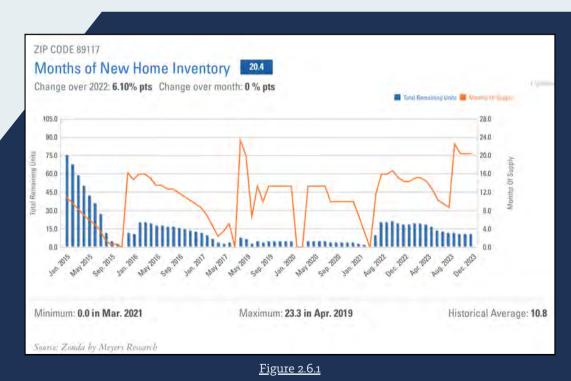

**Inventory**: As of June 2023, there were 2,617 new listings, indicating a 44% decrease from the previous year, as reported by Norada Real Estate. Simultaneously, the number of single-family homes without an offer was 3,680, reflecting a 36% decline from the prior year. According to Norada, limited resale inventory is prompting buyers to increasingly explore new construction options. The current count of vacant developed lots stands at 819, representing an 8% decrease from last year, slightly below the 21-period average of 830, and well below the 2023 Q1 maximum of 930, according to Zonda.