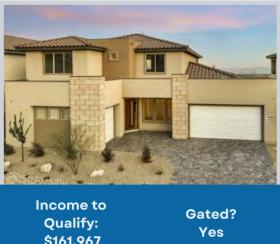

#### **Carmel Cliffs by Pulte Homes**

Situated in the highly sought after Summerlin Village of Redpoint in Las Vegas is Carmel Cliff, a gated, new home construction community with one-and twostory homes in a tranquil desert setting. They have planned 111 units. At Carmel Cliff, spectacular features adorn the singlefamily homes both inside and out, giving you the utmost in convenience and comfort. Exciting activities are just outside your door, from hiking through Red Rock Canyon to high-end shopping, dining, and entertainment in Downtown Summerlin.

| \$161,967                   | Yes                  |
|-----------------------------|----------------------|
| Price Range:<br>\$870k-1.2M | Avg. Price<br>\$1.1M |
| Avg. Finish SF:             | HOA Dues:            |

\$106/mo