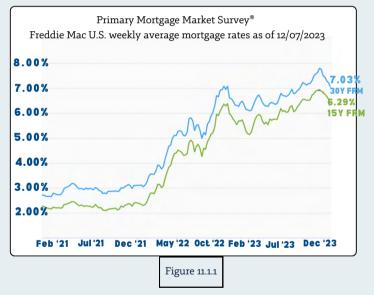

points include reduced density for larger lots, diverse floor plans, and efficient purchasing for on-schedule project delivery. These measures reinforce Glenrock's position as a resilient and attractive investment in the West Summerlin real estate market.

### 11.1 Interest Rate Management

The surge in the Federal Reserve (Fed) Rate throughout 2023 has led to a significant rise in prime lending rates, reaching an average of 7.03% for prime mortgage rates. To counter the impact of these elevated interest rates, we propose implementing preferred lender arrangements, title buydowns, and rate buy-downs as necessary. These strategic measures aim to alleviate financial burdens for potential homeowners and enhance the overall appeal of our residential real estate development in West Summerlin.



## 11.2 Credit Conditions

In Q3 2023, both the National Association of Home Builders (NAHB) and Federal Reserve surveys noted a significant tightening in credit conditions for residential Land Acquisition, Development, and Construction loans, with NAHB reporting the lowest levels since the 2010 Great Recession. Recognizing these challenges, we are emphasizing capital investment to manage costs and preempt supply shortages, a strategy that positions our development to effectively navigate the shifting credit landscape.







## 11.3 Warranty Management

To address warranty risks, Glenrock will provide comprehensive coverage, including a 1year comprehensive warranty, a 2-year systems warranty, and a 10-year structural warranty. Nevada's Assembly Bill No. 125 has heightened the legal fram