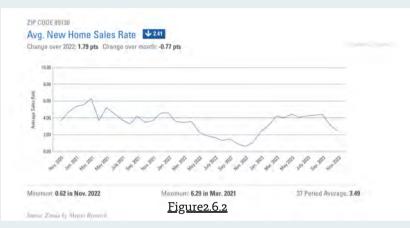

Summerlin West commands a median real estate price of \$800K, positioning it higher than 93.7% of Nevada neighborhoods and 89.1% of U.S. neighborhoods in terms of housing costs. Notably, new home sales have surged by an impressive 215% since 2022; however, the growth rate has moderated by 1.79 points to a current rate of 2.41. The median price of new home closings is \$1,106,470, commanding \$326.91 per square foot. Despite a marginal dip in the sales rate over the past year, the Summerlin community maintains its standing as one of the top 5 best-selling master-planned communities in the nation. The new home market within Summerlin West continues to exhibit promise and resilience in the face of market dynamics.