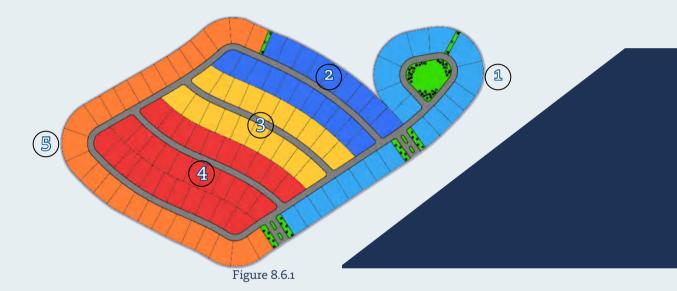

## **4.1 Site Design Overview**

Our preliminary site plan delineates 119 lots, a reduction from the initially approved lot count following a comprehensive drainage and water analysis. This adjustment is necessitated by the observed land shrinkage resulting from elevation changes and the removal of materials. Our observations indicate an expected shrinkage of 15%, a phenomenon consistently noted across various developments in the Summerlin South and Summerlin West expansions.

This reduction is illustrative of our commitment to efficient land utilization, facilitated by the application of geotechnical software and grading optimization. These technological tools allow us to optimize space allocation, ensuring the provision of requisite lot sizes for our esteemed Blue-Chip product line. The site design harmonizes seamlessly with the natural elevation contours, facilitating efficient drainage for each parcel through dedicated drain inlets – 42" for parcel K and 36" for parcel L, as provided by the Howard Hughes Company.

Due to elevation change, and retaining wall and perimeter wall criteria we know that expected land shrinkage will be 15%. Our design proposes 119 home sites, each 80' wide and 110' deep, requiring about 262,000 cubic yards of material for grading to meet Grand Park's criteria. The soil report suggests that you will reach sub grade at 3 feet below surface elevation. We plan to develop the site in one continuous phase for efficient preparation of home foundations and property walls.

#### PARCEL K UNITS

- Development Plan (Sept. 23, 2019) : 172 Units
- Water Analysis : 103 Units
- Sewer Analysis : 103 Units
- Master Traffic Study : 103 Units

#### PARCEL L UNITS

- Development Plan(Sept. 23, 2019) : 120 Units
- Water Analysis : 65 Units
- Sewer Analysis : 65 Units
- Master Traffic Study : 65 Units

Both parcel K (type 1 gated) and L (type 2 non-gated) will have gated entries, enhancing marketability as a fully gated community. The street design will follow Grand Park's guidelines, featuring smooth curves and layouts to ensure easy navigation and a safe environment, with sidewalk paths linking to Summerlin's walking trails.