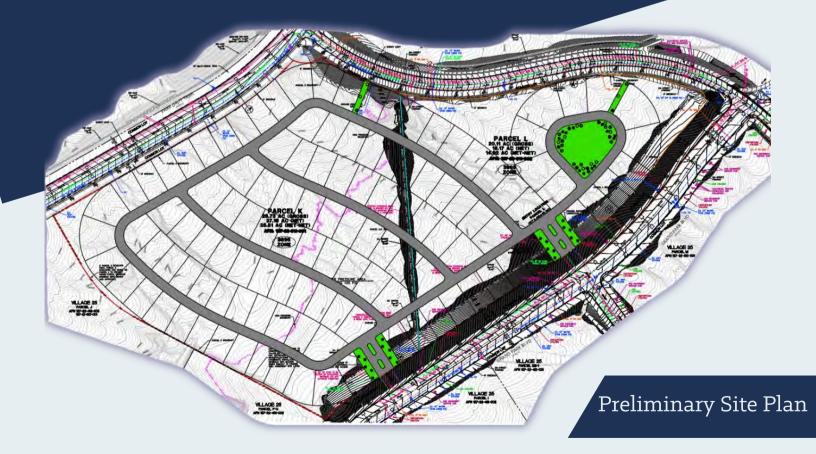

## **4.1 Site Design Overview**

Our preliminary site plan delineates 119 lots, a reduction from the initially approved lot count following a comprehensive drainage and water analysis. This adjustment is necessitated by the observed land shrinkage resulting from elevation changes and the removal of materials. Our observations indicate an expected shrinkage of 15%, a phenomenon consistently noted across various developments in the Summerlin South and Summerlin West expansions.

This reduction is illustrative of our commitment to efficient land utilization, facilitated by the application of geotechnical software and grading optimization. These technological tools allow us to optimize space allocation, ensuring the provision of requisite lot sizes for our esteemed Blue-Chip product line. The site design harmonizes seamlessly with the natural elevation contours, facilitating efficient drainage for each parcel through dedicated drain inlets – 42" for parcel K and 36" for parcel L, as provided by the Howard Hughes Company.

#### **Due Diligence**

In our due diligence for parcels K and L in Grand Park Village, V25, we've developed a preliminary design for Glenrock. The current zoning, SFD2, permits 6 homes per acre. However, a soil analysis and water study revealed a maximum of 168 home sites, considering pipe sizes and future developments.

Due to elevation change, and retaining wall and perimeter wall criteria we know that expected land shrinkage will be 15%. Our design proposes 119 home sites, each 80' wide and 110' deep, requiring about 262,000 cubic yards of material for grading to meet Grand Park's criteria. The soil report suggests that you will reach sub grade at 3 feet below surface elevation. We plan to develop the site in one continuous phase for efficient preparation of home foundations and property walls.