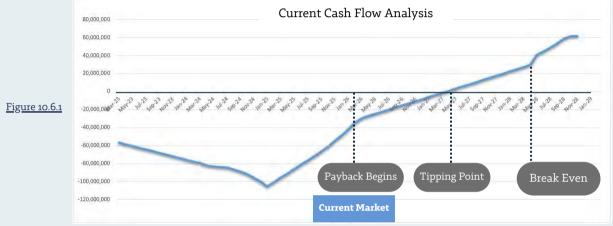

suring our adaptability and strategic positioning in varying market scenarios.









### **10.6 Financial Projection Charts**

Raider Development Group has thoroughly analyzed the financial prospects of developing Glenrock, consisting of 119 luxury homes on 48.84 acres. Given current high interest rates and slower home closings, we plan to sell about three homes monthly. To maximize flexibility, our model homes may be sold to investors or used for premium marketing at project closeout. The development will focus on horizontal construction for the first 13 months, followed by vertical construction of model homes alongside initial paving. We expect to break even by March 2028 with a projected Internal Rate of Return (IRR) of 16.34%, and anticipate a profit of \$61,220,002 by March 2028.



Our Cash Flow Chart compares three scenarios: negative, existing, and optimistic market conditions. The negative scenario, assuming a market slowdown to two home sales per month, predicts a 14.22% IRR and \$52,584,125 profit, unaffected by the project timeline. However, interest accrual and vertical start delays could impact cash flow sustainability. Reducing Gross Profit Margin below 25%. The optimistic scenario forecasts a 20.91% IRR and \$67,734,465 profit, outperforming our current plan significantly. Final outcomes will depend on presale volumes, the number of initial starts, and the preservation of our built-in contingency of \$4,214,368.91.

To mitigate the risk of idle land, we plan to accelerate model home construction and launch an aggressive marketing campaign for presale home