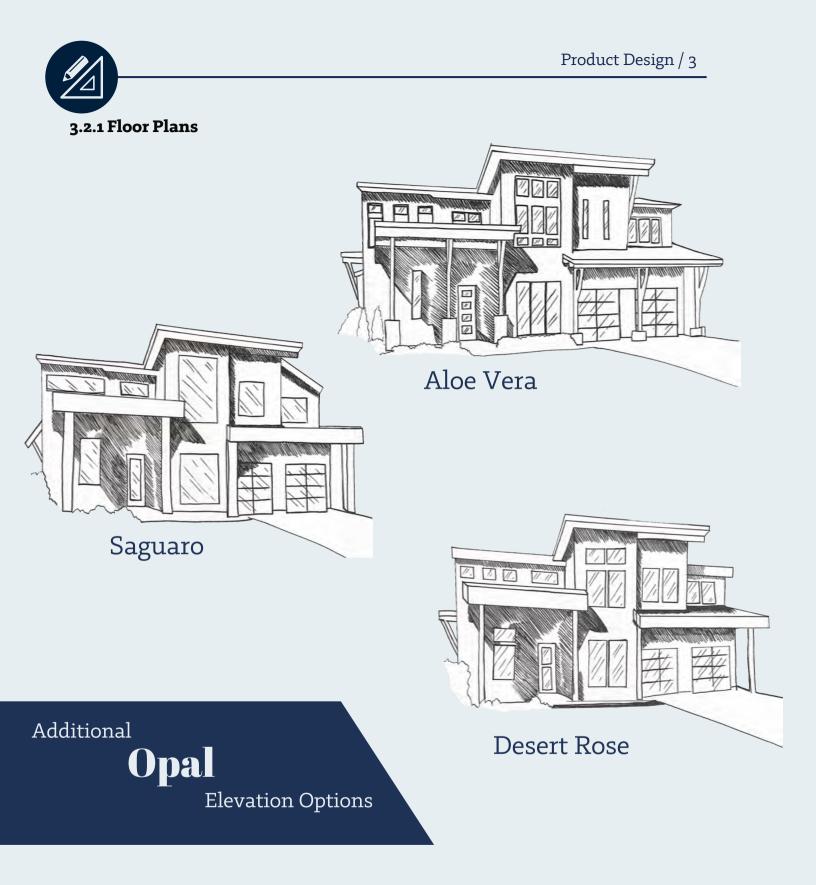

## 3.1 Overview

In our commitment to Glenrock homebuyers, we go beyond delivering a product that merely meets expectations – we aim to exceed them, ensuring that every expense invested translates into a remarkable and enriching homeownership experience. As part of this dedication, we introduce a thoughtful approach to architectural diversity, offering three floor plan options, each complemented by three unique elevations. This strategic variety allows homeowners the flexibility to choose from a range of designs without compromising cost-effectiveness.

Our emphasis on detail extends to the intentional variations in window size, roof lines, and materials, empowering residents to personalize their homes and instill a sense of uniqueness, while adhering to the "Grand Park Design" requirements. We aim to balance the intricacies of budget efficiency with the delivery of luxurious living spaces. Our development project stands as a testament to our commitment to providing not just homes, but unique expressions of individuality within the evolving landscape of modern residential living.

Opal 4000 sqft

of Concrete and

Golden Barrel