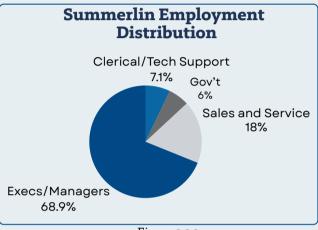

#### 2.3 Employment & Income

**Occupational Overview:** Summerlin West boasts a workforce dominated by executives, managers, and professionals, constituting 68.9% of residents. These individuals, engaged in high-level careers, find a comfortable lifestyle with nearby amenities for their leisure. Sales and service jobs form the second-largest occupational group, comprising 18.0% of the neighborhood. Additionally, 7.1% are employed in clerical, assistant, and tech support roles, while 6.0% hold government positions at the local, state, or federal level. (Figure 2.2.3)