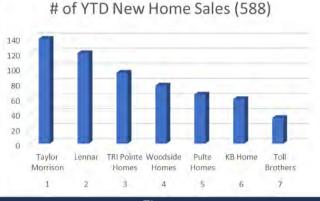

#### **Comparable Properties**

Shown here are the current largest production builders in the Summerlin area. The top five are noted on the chart to the right. We will take a look at the most comparable competitors based on size, price, amenities, and target market.

\*All tables based on housing cost at 35% of income, 20 % down payment, a 5% interest rate and a credit score above 700.

<u>Figure 2.7.1</u>