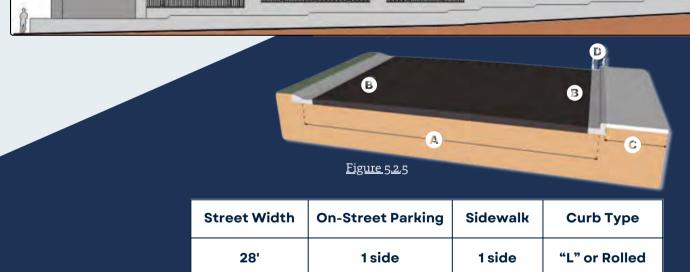

Minimum road width in Las Vegas residential developments is 24'. Additionally, 18" on each side of the road will be set aside for curbs. Glenrock will also offer 5' sidewalks on both sides of the road in compliance with city standards, bringing our total right of way to 37'. Roads will also feature 2% slope from the crown to the curb and a maximum slope of 8% along the roadway. sidewalks will feature a slope of 1- 2% from side to side, and a maximum slope of 8% along the sidewalk. Figure 5.2.5