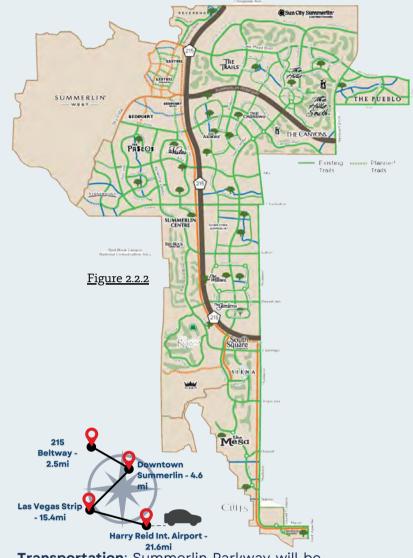

Outdoor Recreation: Beyond the Vegas strip and Summerlin, Clark County offers numerous opportunities for outdoor enthusiasts. Red Rock Canyon, Lake Mead, and Mount Charleston are all 40 within а miles radius. These destinations provide hiking, boating, camping, and more. Woven throughout Glenrock, we will have access to this mass network of trails. (Figure 2.2.2)

**Transportation**: Summerlin Parkway will be improved and connect to the Urban Core for the newest entrance into the community and direct access to Grand Park Village. Urban Core entrance is a new access point to the 215 Beltway providing a main artery into Summerlin West.

Urban Core will provide commercial, retail and amenities for Summerlin West as it continues to develop. Along with a short distance to the 215 Beltway. This will further enhance living in Glenrock.