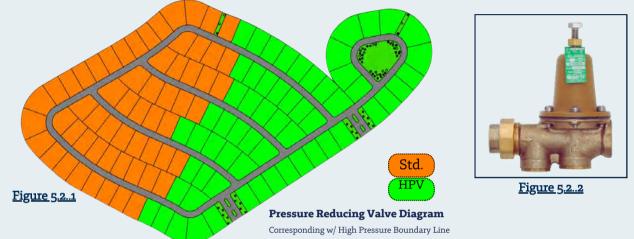

## 5.2 Land Development

Utilities will be underground, with transformer boxes having protective landscaping. Streetlights at entries, intersections, and key community points will adhere to Las Vegas City standards. Homes will feature photocell and uplighting to enhance night views and control light pollution. 59 lots near the pumping station on parcel P-U will have high-pressure regulators to manage water pressure effectively. Figure 5.2.1 & 5.2.2