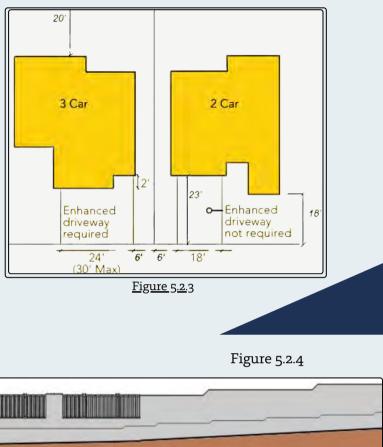

#### Setbacks

The city of Las Vegas has many setback requirements for new construction subdivisions. Garages require 23' min for front entry and 14' for side entry.

The building face must have a setback of 18'. Rear building setbacks must be 20'. Side setbacks are 6' for interior lots and 15' for corner lots (measured from curb). Figure 5.2.3