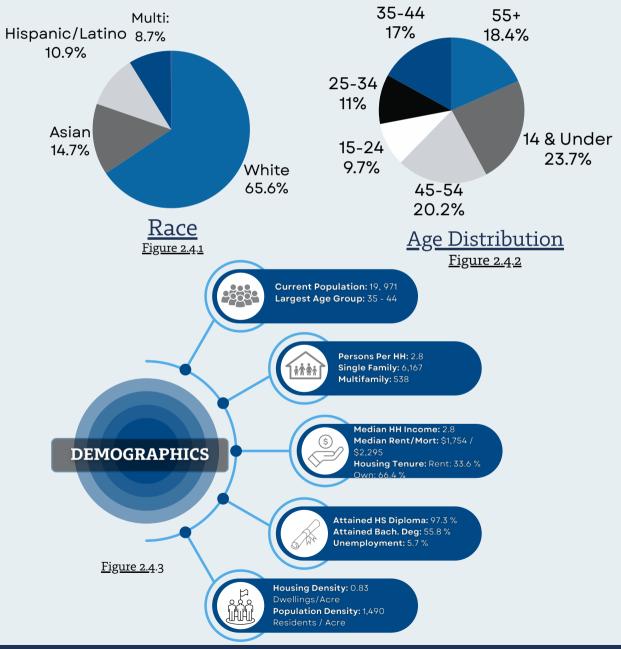

#### 2.4 Demographics

As of September 2023, the population of West Summerlin reached 19,971, showcasing impressive growth at a notable rate of 2.13%. This thriving community is characterized by a demographic profile with a median age of 38.3 and an average family size of 3.2, indicative of a prevalent household structure comprising two parents and one child. A substantial 70.8% of the population actively participates in the workforce, contributing to the community's vitality, and West Summerlin proudly maintains a commendable 4% unemployment rate. These demographic indicators collectively highlight the dynamic and flourishing nature of West Summerlin, positioning it as a vibrant and rapidly growing residential area.

#### 2.3 Employment & Income

**Occupational Overview:** Summerlin West boasts a workforce dominated by executives, managers, and professionals, constituting 68.9% of residents. These individuals, engaged in high-level careers, find a comfortable lifestyle with nearby amenities for their leisure. Sales and service jobs form the second-largest occupational group, comprising 18.0% of the neighborhood. Additionally, 7.1% are employed in clerical, assistant, and tech support roles, while 6.0% hold government positions at the local, state, or federal level. (Figure 2.2.3)

**Income Snapshot:** West Summerlin, Nevada, hosts a workforce of 10,966 individuals. Impressively, 30.95% of the residents earn over \$200,000 annually, contributing to a median household income of \$140,000. The Las Vegas Global Economic Alliance (LVGEA) plays a pivotal role in attracting companies to the area, resulting in sustained income growth for the community.