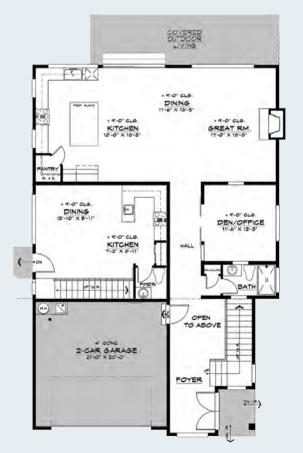

## 3.1 Overview

In our commitment to Glenrock homebuyers, we go beyond delivering a product that merely meets expectations – we aim to exceed them, ensuring that every expense invested translates into a remarkable and enriching homeownership experience. As part of this dedication, we introduce a thoughtful approach to architectural diversity, offering three floor plan options, each complemented by three unique elevations. This strategic variety allows homeowners the flexibility to choose from a range of designs without compromising cost-effectiveness.

Our emphasis on detail extends to the intentional variations in window size, roof lines, and materials, empowering residents to personalize their homes and instill a sense of uniqueness, while adhering to the "Grand Park Design" requirements. We aim to balance the intricacies of budget efficiency with the delivery of luxurious living spaces. Our development project stands as a testament to our commitment to providing not just homes, but unique expressions of individuality within the evolving landscape of modern residential living.

Opal 4000 sqft

of Concrete and

Golden Barrel