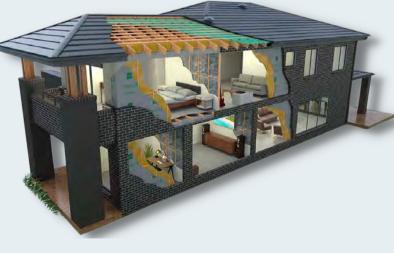

## Windows & Doors

- Fenestration U-Factor: .32
- Skylight U-Factor: .55
- Glazed Fenestration SHGC: .25
- Door opaque U-factor: .17

## **Insulation**

- Ceiling R-Value: 38
- Wood Frame Wall R-Value: 20
- Floor R-Value: 19
- Mass Wall R-Value: 8/13