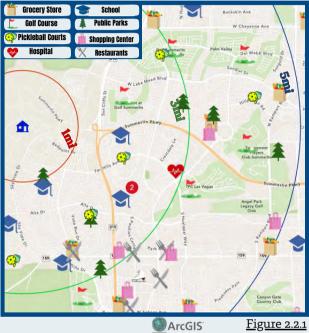

#### 2.2 Surrounding Area

Entertainment: Clark County, Nevada, which includes the city of Las Vegas, is well known as a popular destination for residents and visitors from around the world. Las Vegas is renowned for its worldclass entertainment, hotels. casinos. restaurants, shopping, and nightlife. Besides the Las Vegas and Clark county surrounding area, Summerlin offers its own entertainment within a 10 miles radius.

Outdoor Recreation: Beyond the Vegas strip and Summerlin, Clark County offers numerous opportunities for outdoor enthusiasts. Red Rock Canyon, Lake Mead, and Mount Charleston are all 40 within а miles radius. These destinations provide hiking, boating, camping, and more. Woven throughout Glenrock, we will have access to this mass network of trails. (Figure 2.2.2)