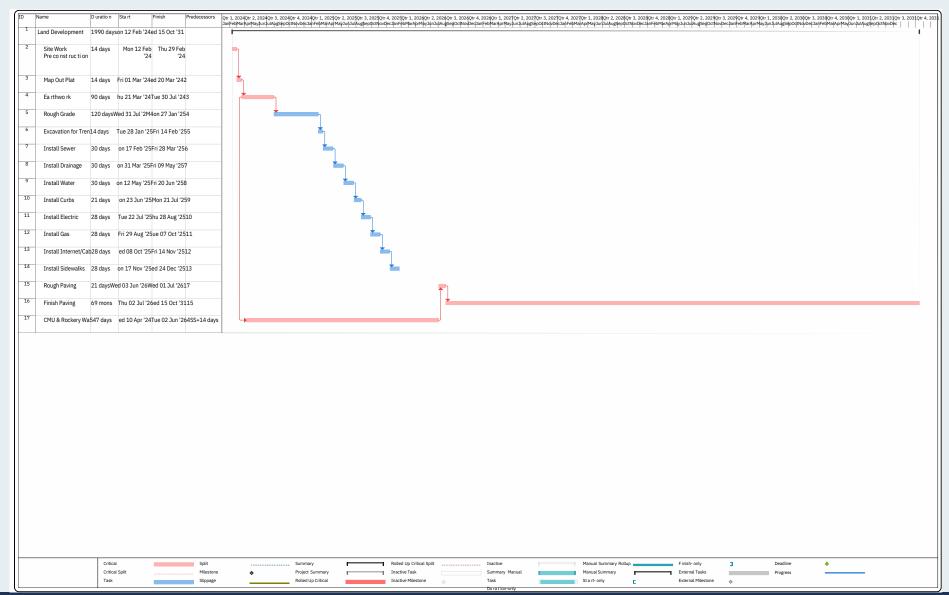

The master land development plan will highlight the key milestones of the project. Residential developments milestones are key factors that can stall and delay home building. To have home building start on time it is crucial that we have the plat finished on time. once this is approved we can start an earth work and building the main privacy wall around the community.