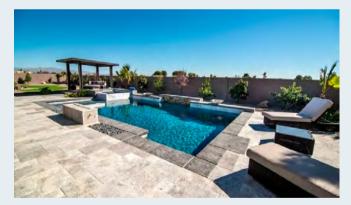

#### **Exterior**

- 8' Tall Therma-Tru Entry Door
- Modern Steel Insulated Garage Door
- Luxurious Pool & Outdoor Living Space
- High-end Security System
- Landscape & Hardscape Lighting
- Eco-friendly Turf
- Drought Tolerant Plants