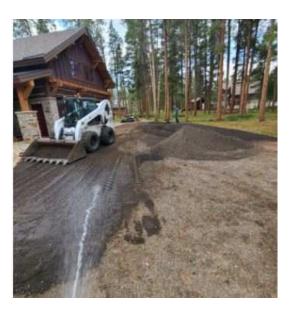

### Site work & Foundation

- Mobilization & site prep
- Driveway
- Building excavation
- Footings/foundation
- Site utilities
- Backfill & slab prep
- Underground utilities
- · Slabs
- Rough grading

## Final Sitework

- Final grading
- Driveway topping
- Revegetation
- Landscaping