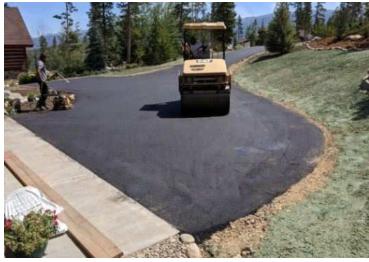

### Site work & Foundation

- Mobilization & site prep
- Driveway
- Building excavation
- Footings/foundation
- Site utilities
- Backfill & slab prep
- Underground utilities
- · Slabs
- Rough grading