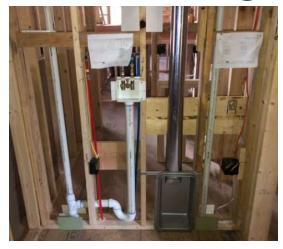

# Rough-ins

- HVAC
- Plumbing
- · Radiant heating
- Electrical
- Low-voltage
- Insulation/air sealing
- Rough inspections

#### NOTE:

• Details vary with systems & design specifics