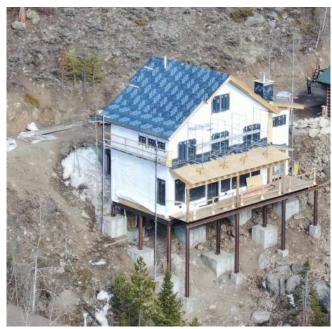

### Site work & Foundation

- Mobilization & site prep
- Driveway
- Building excavation
- Footings/foundation
- Site utilities
- Backfill & slab prep
- Underground utilities
- · Slabs
- Rough grading

#### NOTES:

- Details vary with lot & design specifics
- Inspections