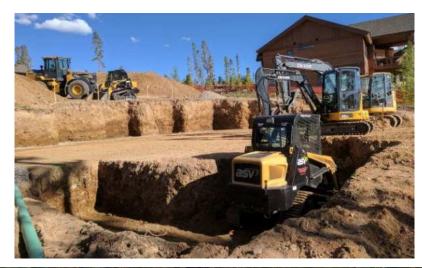

### Site work & Foundation

- Mobilization & site prep
- Driveway
- Building excavation
- Footings/foundation
- Site utilities
- Backfill & slab prep
- Underground utilities
- · Slabs
- Rough grading

#### NOTES:

- Details vary with lot & design specifics
- Inspections