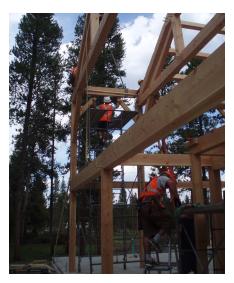

# Building Shell

- Mobilization & material deliveries
- Floor framing
- · Wall framing
- Roof framing
- Decks & porches
- · Backout & misc. items
- Roof dry-in
- Weather barrier/flashings
  - Housewrap
  - · Taped sheathing
- Windows & exterior doors
- Rough grading

#### NOTES:

- Details vary with material & design specifics
- Inspections