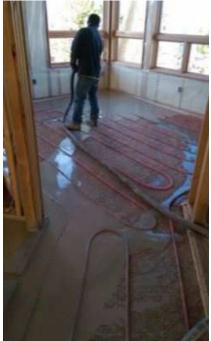

# Rough-ins

- HVAC
- Plumbing
- · Radiant heating
- Electrical
- Low-voltage
- Insulation/air sealing
- Rough inspections

#### NOTE:

• Details vary with systems & design specifics