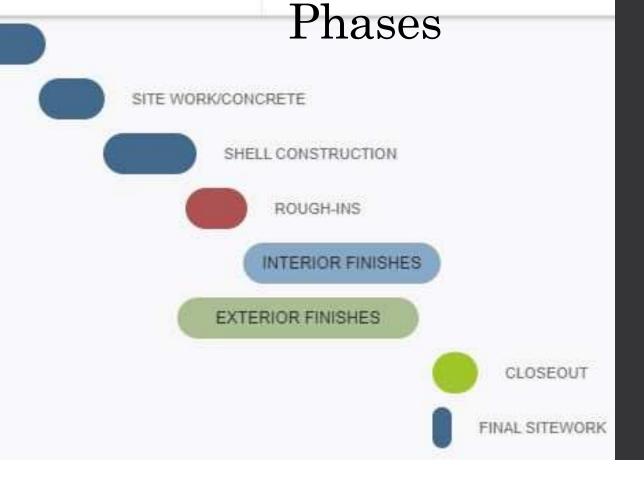

#### PRE-CONSTRUCTION

- Design & pre-construction
- Site work & foundation
- Shell
- Rough-ins
- Exterior finishes
- Interior finishes
- Final sitework
- Closeout
- Move-in!